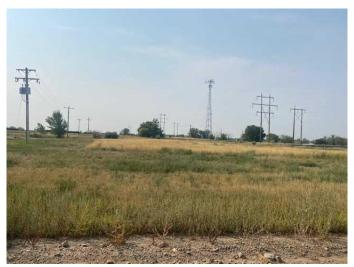

### \$289,000

0 Bedroom, 0.00 Bathroom, Land on 2.11 Acres

South Industrial, Brooks, Alberta

Prime Commercial Lot - 2.11 acres located in the South Industrial Park of Brooks, AB. The land has been levelled, is serviced & ready to build on. Zoned I-H (Industrial Heavy) adjacent lot with shop on it For Sale - MLS A2158055