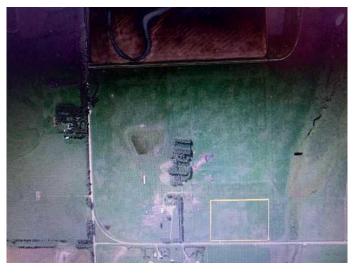

## \$439,900

0 Bedroom, 0.00 Bathroom, Land on 12.73 Acres

NONE, Rural Rocky View County, Alberta

Horse's! here's 12.7 acres all in grass with alot of pipe fencing, perfect for all your animals. This nice acreage is on an all weather road, close to Beiseker & Irricana and an easy commute to Airdrie & Calgary. The property includes a drilled water well of 5gpm, power & natural gas paid for and on the property! There is a small gas well in the NE corner of the property that provides a little revenue each year! The acreage is zoned R-RES, and ready for your future home! List Price does NOT include GST. Very affordable acreage, so hurry!

## **Community Information**

| Address     | 274093 Rge Rd 261       |
|-------------|-------------------------|
| Subdivision | NONE                    |
| City        | Rural Rocky View County |
| County      | Rocky View County       |

| Province<br>Postal Code     | Alberta<br>T0M 0G0                                     |  |
|-----------------------------|--------------------------------------------------------|--|
| Amenities<br>Utilities      | Electricity Paid For, Natural Gas Paid, Water Paid For |  |
| Exterior<br>Lot Description | Level, Pasture, Rectangular Lot                        |  |
| School Information          |                                                        |  |
| District                    | Rocky View School Division No. 41                      |  |
| Additional Information      |                                                        |  |
| Date Listed                 | September 10th, 2024                                   |  |
| Days on Market              | 239                                                    |  |
| Zoning                      | R-RUR                                                  |  |
| Listing Details             |                                                        |  |