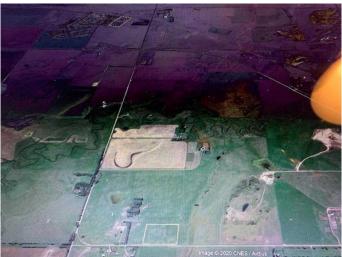

## \$439,900

0 Bedroom, 0.00 Bathroom, Land on 12.73 Acres

NONE, Rural Rocky View County, Alberta

Horse's! here's 12.7 acres all in grass with alot of pipe fencing, perfect for all your animals. This nice acreage is on an all weather road, close to Beiseker & Irricana and an easy commute to Airdrie & Calgary. The property includes a drilled water well of 5gpm, power & natural gas paid for and on the property! There is a small gas well in the NE corner of the property that provides a little revenue each year! The acreage is zoned R-RES, and ready for your future home! List Price does NOT include GST. Very affordable acreage, so hurry!

## **Community Information**

| Address     | 274093 Rge Rd 261       |
|-------------|-------------------------|
| Subdivision | NONE                    |
| City        | Rural Rocky View County |
| County      | Rocky View County       |