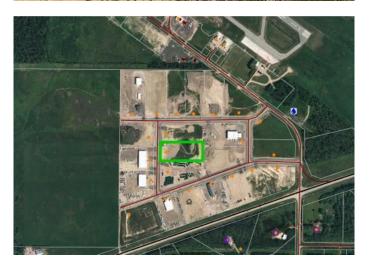

## \$575,000

0 Bedroom, 0.00 Bathroom, Land on 4.00 Acres

NONE, Rural Woodlands County, Alberta

Prime 4.45-Acre Industrial Lot in Whitecourt Airport Industrial Park

Location: Off Highway 32, Whitecourt, AB

Seize this exceptional opportunity to own a versatile industrial lot in the highly sought-after Whitecourt Airport Industrial Park. This 4.45-acre parcel offers full access to town water and sewer services, with paved roads and infrastructure already in place, making it development-ready.

# **Community Information**

Address 594063 Range Road 125b Road

Subdivision NONE

City Rural Woodlands County

County Woodlands County

Province Alberta
Postal Code T7S 1N9