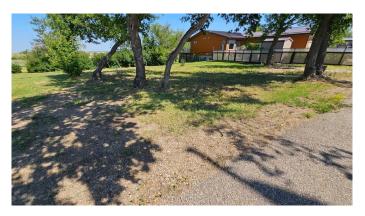

## \$35,000

0 Bedroom, 0.00 Bathroom, Land on 0.17 Acres

NONE, Coronation, Alberta

Large lot in Coronation, backs onto Coronation Golf Course, one neighbor to the east, empty lot to the west which has not been developed by another owner.

### **Exterior**

Lot Description No Neighbours Behind, On Golf Course