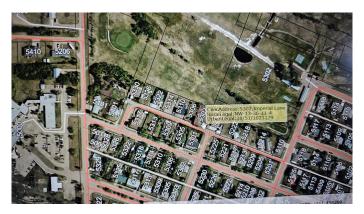

## **Community Information**

Address 5302 Imperial Lane

Subdivision NONE

City Coronation

County Paintearth No. 18, County of

Province Alberta
Postal Code T0C1C0

### **Exterior**

Lot Description No Neighbours Behind, On Golf Course