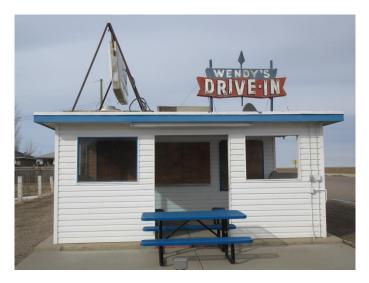

#### \$240,000

0 Bedroom, 0.00 Bathroom, Commercial on 0.06 Acres

NONE, Vauxhall, Alberta

The Legendary Wendy's Drive-In is for sale! Wendy's has been serving Vauxhall area and hwy #36 traffic for over 50 years! This is a very established business with 2 drive through windows and a walk up window which opens in March and closes late fall but could be run all year around. Vauxhall Baseball Academy is a huge feature all summer long for all ages and hosts American Legion Ball games from both sides of the border. This is a perfect and well established "turn key" business that any family would enjoy owning and operating.