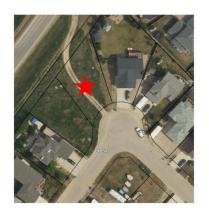

#### **Essential Information**

MLS® # A2166805

Price \$55,000

Bathrooms 0.00 Acres 0.18 Type Land

Sub-Type Residential Land

Status Active

Address 13406 91 Street

Subdivision Shaftesbury Estates

City Peace River

County Peace No. 135, M.D. of

Province Alberta
Postal Code T8S 1X3