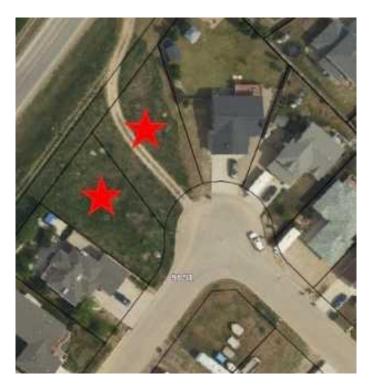

## \$100,000

0 Bedroom, 0.00 Bathroom, Land on 0.34 Acres

Shaftesbury Estates, Peace River, Alberta

Great opportunity to build your home in Shaftesbury Estates! Only a short walk to the nearby playground you will find this to be an ideal neighborhood your family! The lot next door is also for sale so if you are wanting to build a home with a larger footprint this could be a great fit!

#### **Community Information**

| Address     | 13406 & 13410 91 Street |
|-------------|-------------------------|
| Subdivision | Shaftesbury Estates     |
| City        | Peace River             |
| County      | Peace No. 135, M.D. of  |
| Province    | Alberta                 |
| Postal Code | T8S 1X3                 |