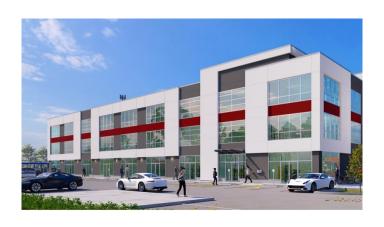

590 sqft - 21,330 sqft in the thriving community of Nolan Hill, NW Calgary. Located on high-traffic Sarcee Trail, this space offers exceptional visibility and is perfect for a wide range of uses, including Professional, medical or dental offices, veterinary clinics, restaurants, gyms, salons, etc. Surrounded by numerous anchor tenants and shopping centres, this prime location is also supported by a growing, high-density residential population from neighbouring communities. Listing unit is 1187 sqf. Available for lease as well.



### **Essential Information**

MLS® # A2166915 Price \$415,450

Bathrooms 0.00 Acres 0.00 Year Built 2024

Type Commercial
Sub-Type Business
Status Active

# **Community Information**

Address 280, 198 Nolanridge Crescent Nw

Subdivision Nolan Hill City Calgary



#### SECOND FLOOR LAYOUT



#### THIRD FLOOR LAYOUT



County Calgary
Province Alberta
Postal Code T3R 1W9

## **Additional Information**

Date Listed September 18th, 2024

Days on Market 227 Zoning I-C

# **Listing Details**

Listing Office Century 21 Bravo Realty

Data is supplied by Pillar 9â,¢ MLS® System. Pillar 9â,¢ is the owner of the copyright in its MLS® System. Data is deemed reliable but is not guaranteed accurate by Pillar 9â,¢. The trademarks MLS®, Multiple Listing Service® and the associated logos are owned by The Canadian Real Estate Association (CREA) and identify the quality of services provided by real estate professionals who are members of CREA. Used under license.