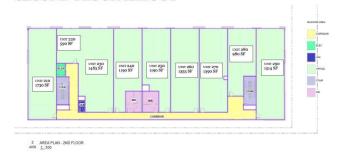

he thriving community of Nolan Hill, NW Calgary. Located on high-traffic Sarcee Trail, this space offers exceptional visibility and is perfect for a wide range of uses, including Professional, medical or dental offices, veterinary clinics, restaurants, gyms, salons, etc. Surrounded by numerous anchor tenants and shopping centres, this prime location is also supported by a growing, high-density residential population from neighbouring communities. Listing unit is 1187 sqf. Available for lease as well.



### **Essential Information**

MLS® # A2166915 Price \$415,450

Bathrooms 0.00 Acres 0.00 Year Built 2024

Type Commercial
Sub-Type Business
Status Active

# **Community Information**

Address 280, 198 Nolanridge Crescent Nw

Subdivision Nolan Hill City Calgary



#### SECOND FLOOR LAYOUT



#### THIRD FLOOR LAYOUT



County Calgary
Province Alberta
Postal Code T3R 1W9

## **Additional Information**

Date Listed September 18th, 2024

Days on Market 227 Zoning I-C

# **Listing Details**

Listing Office Century 21 Bravo Realty

Data is supplied by Pillar 9â,¢ MLS® System. Pillar 9â,¢ is the owner of the copyright in its MLS® System. Data is deemed reliable but is not guaranteed accurate by Pillar 9â,¢. The trademarks MLS®, Multiple Listing Service® and the associated logos are owned by The Canadian Real Estate Association (CREA) and identify the quality of services provided by real estate professionals who are members of CREA. Used under license.