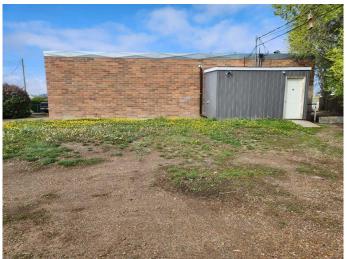

## \$340,000

0 Bedroom, 0.00 Bathroom, Commercial on 0.35 Acres

Downtown Drumheller, Drumheller, Alberta

Investment property for Sale. Pawn Store Tenant pays Rent \$2200 per month NNN This means that they pay the power Direct Billed + gas Direct Billed + water Direct Billed + Taxes \$5246 / 12 =\$437.17 per month +insurance. Est. \$2000 / 12 =\$166.67 +snow removal, garbage and landscaping. \$26,400 of net income = 7.7% cap rate NNN. 13+ parking stalls in the front & 5 in the rear. LOT SIZE 15339.0 SQ FT. Zoning ND (Neighbourhood District).