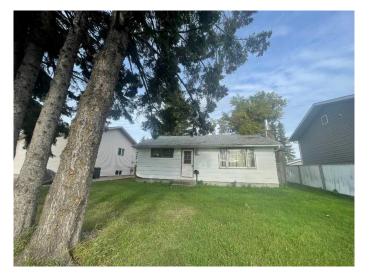

# \$47,000 - 606 13 Street, Cold Lake

MLS® #A2169184

# \$47,000

2 Bedroom, 1.00 Bathroom, 1,099 sqft Residential on 0.16 Acres

Cold Lake North, Cold Lake, Alberta

Build in your own equity with improvements with this 1960s' Bungalow. An excellent Cold Lake North location, steps to Bibeau Park and only blocks from the lovely Cold Lake Marina. A 50 x 140 south west facing lot with rear alley access also provides value in the land, great neighbourhood with well kept homes surrounding you, to welcome you home.

## **Essential Information**

MLS® # A2169184 Price \$47,000

Bedrooms 2

Bathrooms 1.00

Full Baths 1

Square Footage 1,099
Acres 0.16
Year Built 1960

Type Residential

Sub-Type Detached

Style Bungalow

Status Active

# **Exterior**

Exterior Features None

Lot Description Back Lane, Back Yard, City Lot, Few Trees, Front Yard

Roof Asphalt Shingle

Construction Wood Frame, Wood Siding

Foundation Poured Concrete, Other