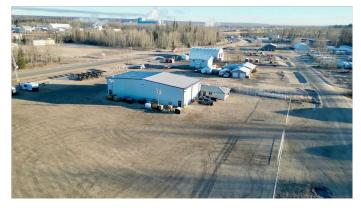

## \$1,299,000

0 Bedroom, 0.00 Bathroom, Commercial on 2.49 Acres

NONE, Whitecourt, Alberta

EXCELLANT LOCATION ON HIGHWAY 32. 50 X 100 SHOP WITH 2 DRIVE THROUGH BAYS WITH 18 FT OVERHEAD DOORS. 1408 SQ FT ATTACHED OFFICE COMPLEX INCLUDING 2 WASHROOMS , 4 OFFICES AND A BOARDROOM. FOUR SEPARATE TITLES TOTALING 2.49 ACRES OF FENCED YARD SPACE

### **Essential Information**

| MLS® #     | A2170107    |
|------------|-------------|
| Price      | \$1,299,000 |
| Bathrooms  | 0.00        |
| Acres      | 2.49        |
| Year Built | 2005        |
| Туре       | Commercial  |
| Sub-Type   | Industrial  |
| Status     | Active      |