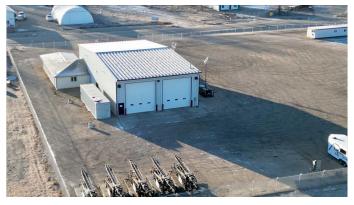

## \$1,299,000

0 Bedroom, 0.00 Bathroom, Commercial on 2.49 Acres

NONE, Whitecourt, Alberta

EXCELLANT LOCATION ON HIGHWAY 32. 50 X 100 SHOP WITH 2 DRIVE THROUGH BAYS WITH 18 FT OVERHEAD DOORS. 1408 SQ FT ATTACHED OFFICE COMPLEX INCLUDING 2 WASHROOMS , 4 OFFICES AND A BOARDROOM. FOUR SEPARATE TITLES TOTALING 2.49 ACRES OF FENCED YARD SPACE

### **Essential Information**

| MLS® #     | A2170107    |
|------------|-------------|
| Price      | \$1,299,000 |
| Bathrooms  | 0.00        |
| Acres      | 2.49        |
| Year Built | 2005        |
| Туре       | Commercial  |
| Sub-Type   | Industrial  |
| Status     | Active      |