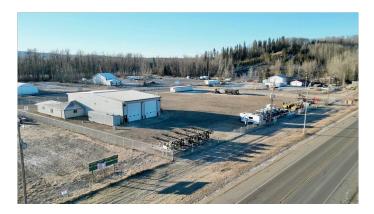

## \$1,299,000

0 Bedroom, 0.00 Bathroom, Commercial on 2.49 Acres

NONE, Whitecourt, Alberta

EXCELLANT LOCATION ON HIGHWAY 32. 50 X 100 SHOP WITH 2 DRIVE THROUGH BAYS WITH 18 FT OVERHEAD DOORS. 1408 SQ FT ATTACHED OFFICE COMPLEX INCLUDING 2 WASHROOMS , 4 OFFICES AND A BOARDROOM. FOUR SEPARATE TITLES TOTALING 2.49 ACRES OF FENCED YARD SPACE

### **Essential Information**

| MLS® #     | A2170107    |
|------------|-------------|
| Price      | \$1,299,000 |
| Bathrooms  | 0.00        |
| Acres      | 2.49        |
| Year Built | 2005        |
| Туре       | Commercial  |
| Sub-Type   | Industrial  |
| Status     | Active      |