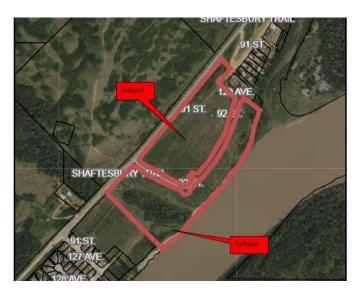

#### \$415,000

0 Bedroom, 0.00 Bathroom, Land on 33.00 Acres

Rosedale., Peace River, Alberta

Just reduced by 50% This piece of land at the southend of the Rosedale subdivision is read for Development. There is already a marked street The Time is Now 33 +/- acres located along the Shaftsbury Trail. Build your dream home along the Mighty Peace River or be the developer of a new subdivision within the Town of Peace River. This choice is yours and the time is NOW THE PRICE HAS NEVER BEEN LOWER Call Today!

## **Community Information**

| Address     | Lot 40                 |
|-------------|------------------------|
| Subdivision | Rosedale.              |
| City        | Peace River            |
| County      | Peace No. 135, M.D. of |
| Province    | Alberta                |
| Postal Code | T8X 1X4                |

#### **Additional Information**

Date Listed October 3rd, 2024

Days on Market 304 Zoning A-UR