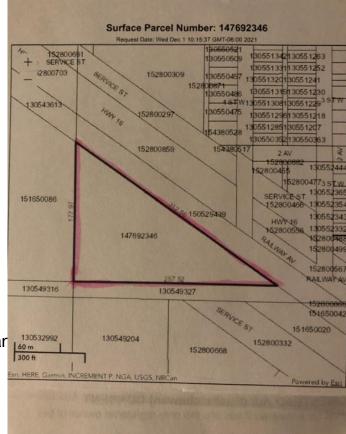

### \$79,000

0 Bedroom, 0.00 Bathroom, Land on 5.66 Acres

NONE, Lashburn, Saskatchewan

This 5.66 acre parcel is in the town of Lashburn . This bare land property is located in the south/west portion of the town and south of Highway 16.

## **Community Information**

| Address     | Ne 08-48-25w3 Block B, Plar |
|-------------|-----------------------------|
| Subdivision | NONE                        |
| City        | Lashburn                    |
| County      | Saskcatchewan               |
| Province    | Saskatchewan                |
| Postal Code | S0M 1H0                     |