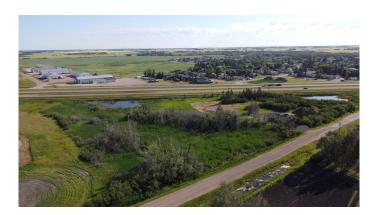

### \$79,000

0 Bedroom, 0.00 Bathroom, Land on 5.66 Acres

NONE, Lashburn, Saskatchewan

This 5.66 acre parcel is in the town of Lashburn . This bare land property is located in the south/west portion of the town and south of Highway 16.