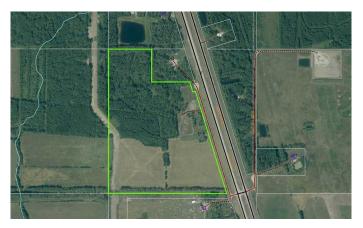

#### \$280,000

0 Bedroom, 0.00 Bathroom, Land on 97.05 Acres

NONE, Little Smoky, Alberta

Looking for place to build? Check out this 97 acre parcel located on Highway 43 between Fox Creek and Valleyview. There is Power, Water well, and Natural gas on the property! Close to 50 acres open with the balance treed. Move in a Modular or Build new, this parcel could be the start to your dreams! Check it out.

### **Community Information**

Address 65322 Hwy 43

Subdivision NONE

City Little Smoky

County Greenview No. 16, M.D. of

Province Alberta
Postal Code T0H 3Z0