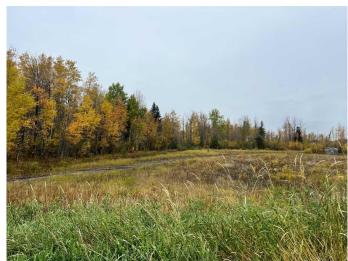

#### \$280,000

0 Bedroom, 0.00 Bathroom, Land on 97.05 Acres

NONE, Little Smoky, Alberta

Looking for place to build? Check out this 97 acre parcel located on Highway 43 between Fox Creek and Valleyview. There is Power, Water well, and Natural gas on the property! Close to 50 acres open with the balance treed. Move in a Modular or Build new, this parcel could be the start to your dreams! Check it out.