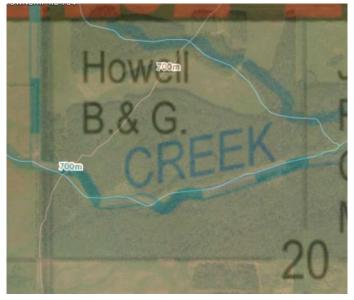

### \$314,900

0 Bedroom, 0.00 Bathroom, Agri-Business on 161.00 Acres

NONE, Rural Saddle Hills County, Alberta

Agricultural pasture, hay and recreational quarter (160 acres) in WMU 359. This property would also make a great homestead! 40 acres in hay, 120 acres wooded. Two seasonal water courses run through the property, Deep Creek, making great wildlife habitat. Elk are a common resident on this quarter and often calve here, just South of Moonshine Lake Provincial Park. With power poles along the North side and into the yard by the dugout and multiple approaches (4 in total); the property could easily be subdivided into smaller acreages in beautiful and desirable Saddle Hills County. Currently, there is a large 120ft x 270 ft dugout, that could be used for a residence or watering livestock. The County will put in free municipal water hookup for any residences built on the property. Natural gas also runs along the North side, TWP 794. A barbwire three strand fence is currently on three sides, with the West side needing a new fence line, if desired, as it was removed to allow for the new County road along the West side of the property. About 20 min from Spirit River and 40 min to Dawson Creek, B.C. Call to book your private showing today.