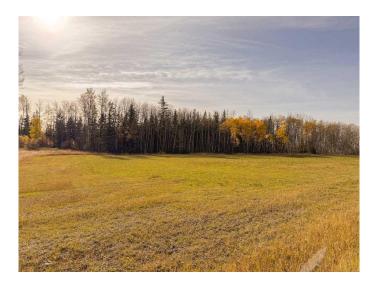

### \$314,900

0 Bedroom, 0.00 Bathroom, Agri-Business on 161.00 Acres

NONE, Rural Saddle Hills County, Alberta

Agricultural pasture, hay and recreational quarter (160 acres) in WMU 359. This property would also make a great homestead! 40 acres in hay, 120 acres wooded. Two seasonal water courses run through the property, Deep Creek, making great wildlife habitat. Elk are a common resident on this quarter and often calve here, just South of Moonshine Lake Provincial Park. With power poles along the North side and into the yard by the dugout and multiple approaches (4 in total); the property could easily be subdivided into smaller acreages in beautiful and desirable Saddle Hills County. Currently, there is a large 120ft x 270 ft dugout, that could be used for a residence or watering livestock. The County will put in free municipal water hookup for any residences built on the property. Natural gas also runs along the North side, TWP 794. A barbwire three strand fence is currently on three sides, with the West side needing a new fence line, if desired, as it was removed to allow for the new County road along the West side of the property. About 20 min from Spirit River and 40 min to Dawson Creek, B.C. Call to book your private showing today.

# **Exterior**

Lot Description Pasture, Seasonal Water, Wooded