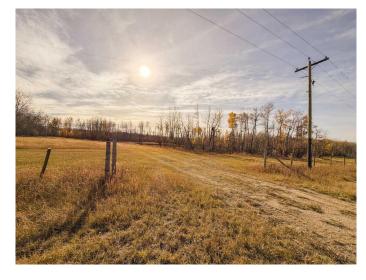

### \$314,900

0 Bedroom, 0.00 Bathroom, Agri-Business on 161.00 Acres

NONE, Rural Saddle Hills County, Alberta

Agricultural pasture, hay and recreational quarter (160 acres) in WMU 359. This property would also make a great homestead! 40 acres in hay, 120 acres wooded. Two seasonal water courses run through the property, Deep Creek, making great wildlife habitat. Elk are a common resident on this quarter and often calve here, just South of Moonshine Lake Provincial Park. With power poles along the North side and into the yard by the dugout and multiple approaches (4 in total); the property could easily be subdivided into smaller acreages in beautiful and desirable Saddle Hills County. Currently, there is a large 120ft x 270 ft dugout, that could be used for a residence or watering livestock. The County will put in free municipal water hookup for any residences built on the property. Natural gas also runs along the North side, TWP 794. A barbwire three strand fence is currently on three sides, with the West side needing a new fence line, if desired, as it was removed to allow for the new County road along the West side of the property. About 20 min from Spirit River and 40 min to Dawson Creek, B.C. Call to book your private showing today.

# **Exterior**

Lot Description Pasture, Seasonal Water, Wooded