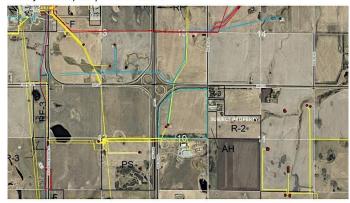

Subject Property 75.07 Acers

75.07 ACRES OF LAND, MD OF ROCKY VIEW, ALBERTA

Zoning: AH, Agricultural Holding District (13.9 Acers) R2, Residential Two District (61.1) Acres, Minimum of 4 Acres Lots

#### **Additional Information**

Date Listed November 21st, 2024

Days on Market 162

Zoning A-SML / R-RUR