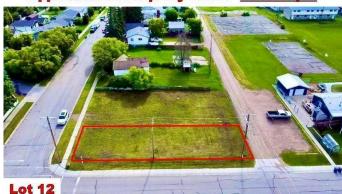

#### **Approximate Property Lines - 4680 Sq Ft**

**Approximate Property Lines - 4680 Sq Ft** 

Zoning Medium Density Hamlet Res

#### **Exterior**

Lot Description City Lot, Cleared