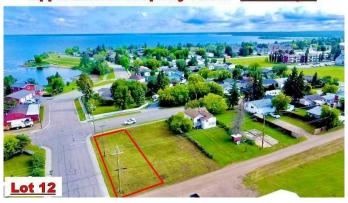

# \$45,000 - 10421 101b Avenue, Lac La Biche

MLS® #A2173406

### \$45,000

0 Bedroom, 0.00 Bathroom, Land on 0.11 Acres

Lac La Biche, Lac La Biche, Alberta

Residential Building Corner Lot close to the lake, boat launch and dock is an ideal location for your new home!! This lot is within walking distance to schools, churches and shopping. Adjacent lot is also for sale!

## **Community Information**

Address 10421 101b Avenue

Subdivision Lac La Biche
City Lac La Biche

County Lac La Biche County

Province Alberta
Postal Code T0A 2C0

#### **Approximate Property Lines - 4680 Sq Ft**

**Approximate Property Lines - 4680 Sq Ft** 

Zoning Medium Density Hamlet Res