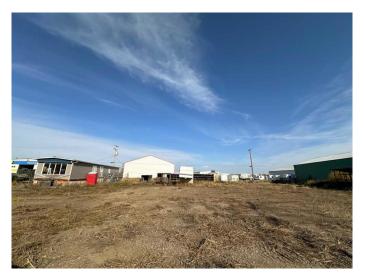

### \$119,000

0 Bedroom, 0.00 Bathroom, Land on 0.50 Acres

Vermilion, Vermilion, Alberta

Half acre industrial lot on Vermilion's East side. Included is the mobile that is converted to office space and work shop. You can plan a build or use for storage. Great spot with easy access. Gated and partially fenced.