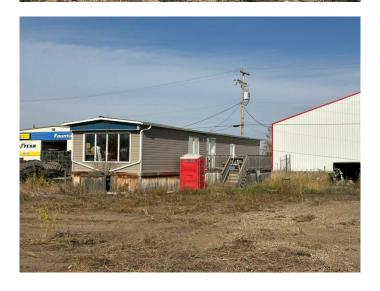

### \$119,000

0 Bedroom, 0.00 Bathroom, Land on 0.50 Acres

Vermilion, Vermilion, Alberta

Half acre industrial lot on Vermilion's East side. Included is the mobile that is converted to office space and work shop. You can plan a build or use for storage. Great spot with easy access. Gated and partially fenced.