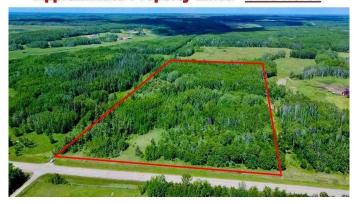

#### Approximate Property Lines - 9.25 Acres

Days on Market 286

Zoning Agricultural

### \$119,500

0 Bedroom, 0.00 Bathroom, Land on 9.25 Acres

Lac La Biche, Lac La Biche, Alberta

Perfect Country Home Building Acreage!
Check out this 9.25 acres! Mature Spruce
surround a cleared building site that has views
of the Cristy Creek Valley! Located on a paved
road that connects that Venice/Hylo area to
Highway 36. Just 8 mins South of Town!
Power is available at the property! Your family
will love the extra space you have for walking
trails, favourite animals & gardens!
\$119,500.00 PLUS GST