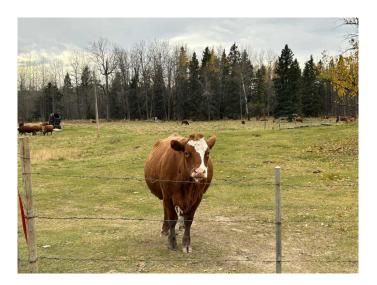

#### \$600,000

0 Bedroom, 0.00 Bathroom, Land on 158.06 Acres

NONE, Winfield, Alberta

Bare pasture quarter, ready for next year. Fenced and has had 30 pairs on this current year. There is evidence that some of the land has been cultivated in the past. There is a disused yard site in the NE corner of the property. Hard to find a quarter of land priced at this money.