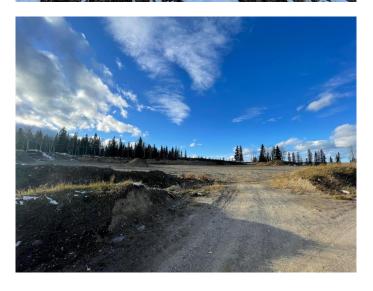

### \$675,000

0 Bedroom, 0.00 Bathroom, Land on 8.42 Acres

Thompson Lake, Hinton, Alberta

5 Commercial Lots, just off the highway, for Sale. 2 lots totalling 3.14 acres zoned C-HWY and 3 lots totalling 5.24 zoned I-GEN, allowing for a large variety of developments including: hotel, eating/drinking establishments, service station, equipment/vehicle sales, liquor store and more. A great opportunity to build a business in an easy to access area.