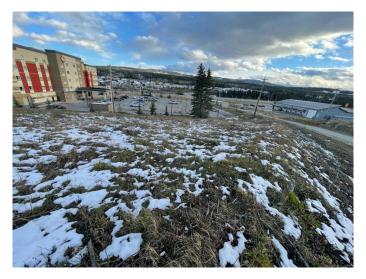

### \$675,000

0 Bedroom, 0.00 Bathroom, Land on 8.42 Acres

Thompson Lake, Hinton, Alberta

5 Commercial Lots, just off the highway, for Sale. 2 lots totalling 3.14 acres zoned C-HWY and 3 lots totalling 5.24 zoned I-GEN, allowing for a large variety of developments including: hotel, eating/drinking establishments, service station, equipment/vehicle sales, liquor store and more. A great opportunity to build a business in an easy to access area.