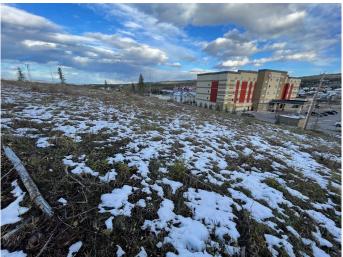

### \$675,000

0 Bedroom, 0.00 Bathroom, Land on 8.42 Acres

Thompson Lake, Hinton, Alberta

5 Commercial Lots, just off the highway, for Sale. 2 lots totalling 3.14 acres zoned C-HWY and 3 lots totalling 5.24 zoned I-GEN, allowing for a large variety of developments including: hotel, eating/drinking establishments, service station, equipment/vehicle sales, liquor store and more. A great opportunity to build a business in an easy to access area.