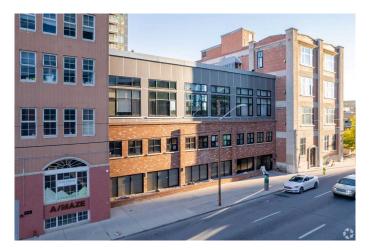

### \$850

0 Bedroom, 0.00 Bathroom, Commercial on 0.00 Acres

Beltline, Calgary, Alberta

Prime office or retail space is available, ideally located near the new BMO Centre, Stampede Grounds, and downtown Calgary. This property, adjacent to one of Calgary's rare historic warehouse conversions, sits at the forefront of East Victoria Park's bold 20-year vision: a vibrant, mixed-use community designed to welcome 8,000 residents and 4 million square feet of new development.

The Warehouse District's revitalization embraces a blend of commercial, office, and residential spaces in beautifully restored brick buildings, creating a unique, bustling streetscape. You'II be joining a vibrant community of neighboring businesses including personal services, creative studios, marketing firms, nonprofits, and more. Start here and be part of Calgary's exciting