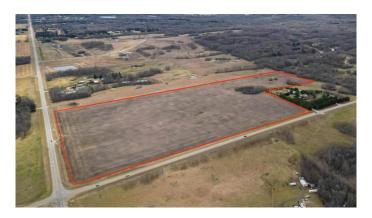

# \$610,000

0 Bedroom, 0.00 Bathroom, Land on 62.98 Acres

NONE, Rural Parkland County, Alberta

Discover an exceptional opportunity with this expansive 62.98 +/- acres property, perfect for those looking to build their dream home or make a long term investment. Boasting breathtaking views of Edmonton from various vantage points, this land offers endless possibilities. Zoned for country residential and approved for future subdivision, you can develop to your vision's full potential. Enjoy the convenience of fully paved roads and a location just 10 minutes from Spruce Grove. Whether you're envisioning a private estate or planning a subdivision, this property combines the best of scenic beauty and prime location.