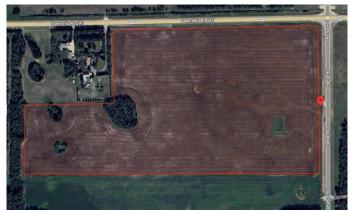

# \$610,000

0 Bedroom, 0.00 Bathroom, Land on 62.98 Acres

NONE, Rural Parkland County, Alberta

Discover an exceptional opportunity with this expansive 62.98 +/- acres property, perfect for those looking to build their dream home or make a long term investment. Boasting breathtaking views of Edmonton from various vantage points, this land offers endless possibilities. Zoned for country residential and approved for future subdivision, you can develop to your vision's full potential. Enjoy the convenience of fully paved roads and a location just 10 minutes from Spruce Grove. Whether you're envisioning a private estate or planning a subdivision, this property combines the best of scenic beauty and prime location.

# **Community Information**

Address 54128 Range Road 274

Subdivision NONE

City Rural Parkland County

County Parkland County

Province Alberta
Postal Code T7X3S5