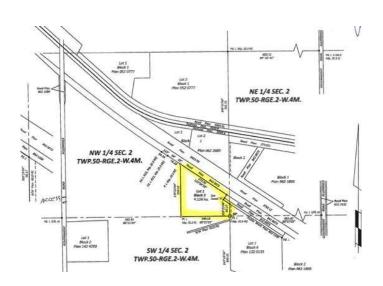

# \$475,000 - Lot 1 Blk 3 Nw 2-50-2-w4, Rural Vermilion River, County of

MLS® #A2177257

## \$475,000

0 Bedroom, 0.00 Bathroom, Commercial on 10.00 Acres

NONE, Rural Vermilion River, County of, Alberta

Great Highway 16 exposure 9 kms west of Lloydminster. Your choice of 10, 63 or 73 acres subdivided and ready for your development!

# **Community Information**

| Address     | Lot 1 Blk 3 Nw 2-50-2-w4         |
|-------------|----------------------------------|
| Subdivision | NONE                             |
| City        | Rural Vermilion River, County of |
| County      | Vermilion River, County of       |
| Province    | Alberta                          |
| Postal Code | T0B 0L0                          |