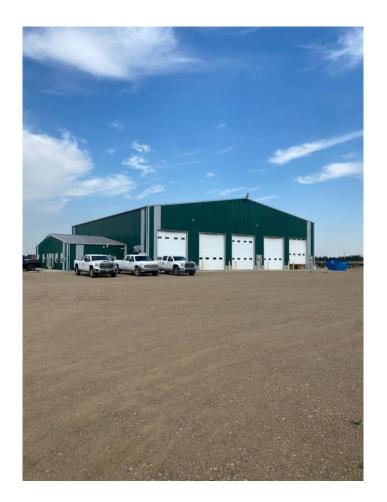

## \$4,500,000

0 Bedroom, 0.00 Bathroom, Commercial on 22.64 Acres

NONE, Rural Newell, County of, Alberta

Shop 1, 80ft. X 120ft. 9600 sq. ft. Office 24ftft X 70ft. 1680 sq. ft. 4 offices, kitchen/lounge, board room,

offices. All overhead doors are electric Shop 2, built in 2013, Shop 3 built 2014. Both shops are the same. 100ft. X 100ft 10.000 sq. ft. 4 drive

through bays and one drive through wash bay (boiler and 2-8 gallon/minute at 3600 psi wash pumps) All

are electric and have remotes.

22.64 Acres, yards are matted with Geotech matting, filled and graveled. Yards speak for themselves.

There are 4 water contracts on this property.