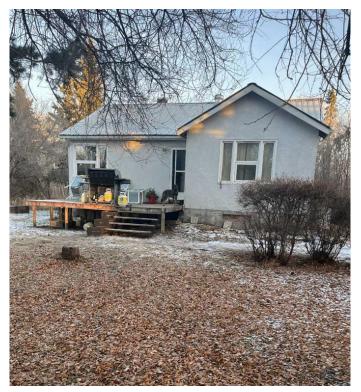

# \$265,000

2 Bedroom, 1.00 Bathroom, 869 sqft Residential on 19.00 Acres

NONE, Rural Two Hills No. 21, County of, Alberta

This is the ideal acreage setting, just off the pavement! This is a perfect place to set down your roots. This 19 acre property is ideal for horse lovers everywhere. This beautiful mature lot is equipped with a garden area and flower beds. You can find a large shop out back with an overhead door and a small open shed, perfect for storage. Come see your dream home today!

#### **Essential Information**

MLS® # A2179069 Price \$265,000

Bedrooms 2
Bathrooms 1.00
Full Baths 1
Square Footage 869
Acres 19.00

Type Residential Sub-Type Detached

Style Acreage with Residence, Bur

Status Active

### **Exterior**

Exterior Features Garden

Lot Description Few Trees, Pasture, Private, Rectangular Lot

Roof Metal

Construction Concrete, Wood Frame

Foundation Poured Concrete