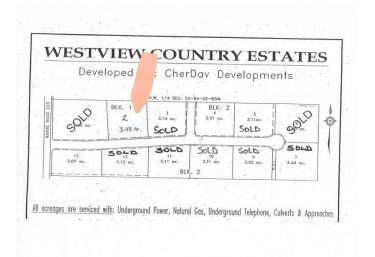

#### \$94,200

0 Bedroom, 0.00 Bathroom, Land on 3.43 Acres

NONE, Rural Northern Lights, County of, Alberta

Secluded Setting !!! Located North West of Peace River in the Weberville area this lot is ready for you and your family. Only minutes to Peace Rivers West Hill this lot comes with Prepaid power, water from water co op and partly paid natural gas. Zoned CR4 with a minimum of 1200 sqft. Call today to view you lot and start planing for your dream home.

#### **Essential Information**

MLS® # A2179903

Price \$94,200

Bathrooms 0.00

Acres 3.43

Type Land

Sub-Type Residential Land

Status Active

### **Community Information**

Address 223 Range

Subdivision NONE

City Rural Northern Lights, County

County Northern Lights, County of

Province Alberta
Postal Code T8S 1S3

#### **Additional Information**

Date Listed November 18th, 2024

Days on Market 258

Zoning CR4