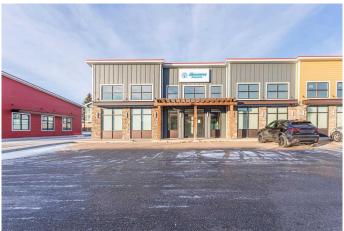

# \$16 - 103, 3752 51 Avenue, Lloydminster

MLS® #A2180111

\$16

0 Bedroom, 0.00 Bathroom, Commercial on 0.00 Acres

Southridge, Lloydminster, Alberta

This is one of the most versatile office or retail spaces available in the market today! You should view the property in person. The flexibility of this lease area means you can choose to redevelopment the space from what currently exists- choosing to develop the open area in to fixed office space, remove the cubicles workstations to open the area up for retail display, or keep the cubicle workstation office space to fully utilize as it currently exist.... just let us know what works for you!! This is some of the nicest developed office or retail space opportunities in the market today measuring 3850 square feet- the lease area features Huge window glazing which floods natural light in to the lease space. Leaseholds improvements feature a front vestibule entrance, file/storage rooms, copier room, 2 dedicated offices, men's and ladies washrooms, boardroom, kitchen/lunch area and large expansive area ideally suited for work station type division and/or your own retail display areas. Located within a new vibrant shopping district- lots of parking. This space feels new inside and is a delight to walk through- modern neutral color tones and exceptional quality will compliment any business... The space is move in ready and shows exceptionally well.

## **Community Information**

Address 103, 3752 51 Avenue

Subdivision Southridge

City Lloydminster

County Lloydminster

Province Alberta

Postal Code T9V 3M7