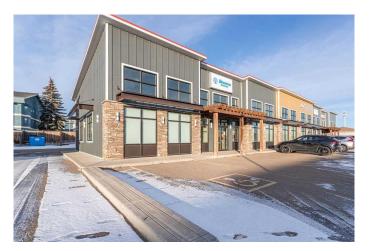

# \$16 - 103, 3752 51 Avenue, Lloydminster

MLS® #A2180111

\$16

0 Bedroom, 0.00 Bathroom, Commercial on 0.00 Acres

Southridge, Lloydminster, Alberta

This is one of the most versatile office or retail spaces available in the market today! You should view the property in person. The flexibility of this lease area means you can choose to redevelopment the space from what currently exists- choosing to develop the open area in to fixed office space, remove the cubicles workstations to open the area up for retail display, or keep the cubicle workstation office space to fully utilize as it currently exist.... just let us know what works for you!! This is some of the nicest developed office or retail space opportunities in the market today measuring 3850 square feet- the lease area features Huge window glazing which floods natural light in to the lease space. Leaseholds improvements feature a front vestibule entrance, file/storage rooms, copier room, 2 dedicated offices, men's and ladies washrooms, boardroom, kitchen/lunch area and large expansive area ideally suited for work station type division and/or your own retail display areas. Located within a new vibrant shopping district- lots of parking. This space feels new inside and is a delight to walk through- modern neutral color tones and exceptional quality will compliment any business... The space is move in ready and shows exceptionally well.

## **Community Information**

Address 103, 3752 51 Avenue

Subdivision Southridge

City Lloydminster

County Lloydminster

Province Alberta

Postal Code T9V 3M7