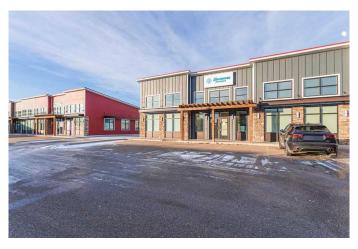

# \$16 - 103, 3752 51 Avenue, Lloydminster

MLS® #A2180111

\$16

0 Bedroom, 0.00 Bathroom, Commercial on 0.00 Acres

Southridge, Lloydminster, Alberta

This is one of the most versatile office or retail spaces available in the market today! You should view the property in person. The flexibility of this lease area means you can choose to redevelopment the space from what currently exists- choosing to develop the open area in to fixed office space, remove the cubicles workstations to open the area up for retail display, or keep the cubicle workstation office space to fully utilize as it currently exist.... just let us know what works for you!! This is some of the nicest developed office or retail space opportunities in the market today measuring 3850 square feet- the lease area features Huge window glazing which floods natural light in to the lease space. Leaseholds improvements feature a front vestibule entrance, file/storage rooms, copier room, 2 dedicated offices, men's and ladies washrooms, boardroom, kitchen/lunch area and large expansive area ideally suited for work station type division and/or your own retail display areas. Located within a new vibrant shopping district- lots of parking. This space feels new inside and is a delight to walk through- modern neutral color tones and exceptional quality will compliment any business... The space is move in ready and shows exceptionally well.

## **Community Information**

Address 103, 3752 51 Avenue

Subdivision Southridge

City Lloydminster

County Lloydminster

Province Alberta

Postal Code T9V 3M7