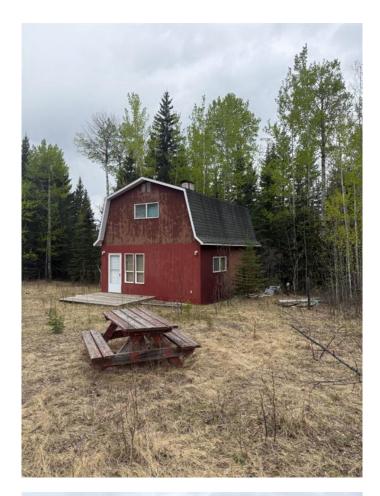

### \$365,000

0 Bedroom, 0.00 Bathroom, Land on 70.29 Acres

NONE, Rural Yellowhead County, Alberta

Shining Bank Lake area. This spectacular parcel is a great start for anyone looking for that recreational or residential property and be able to be close to the lake. This property has a great start with a cabin that could be made into a perfect little getaway home. There is power, a water heater on the property and a good well. The cabin has baseboard electric heating, a wood burning stove. Electricity is a farm service. Plumbing is roughed in. No septic but able to be drained for seasonal use Gas is close by. The property is treed and has a creek. Endless possibilities to fill your dream of country living. Immediate possession can be had! 70.29 acres!