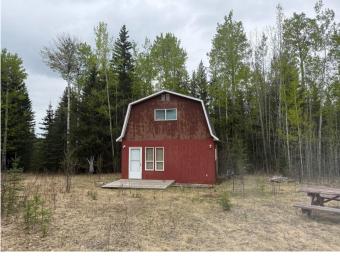

### \$365,000

0 Bedroom, 0.00 Bathroom, Land on 70.29 Acres

NONE, Rural Yellowhead County, Alberta

Shining Bank Lake area. This spectacular parcel is a great start for anyone looking for that recreational or residential property and be able to be close to the lake. This property has a great start with a cabin that could be made into a perfect little getaway home. There is power, a water heater on the property and a good well. The cabin has baseboard electric heating, a wood burning stove. Electricity is a farm service. Plumbing is roughed in. No septic but able to be drained for seasonal use Gas is close by. The property is treed and has a creek. Endless possibilities to fill your dream of country living. Immediate possession can be had! 70.29 acres!