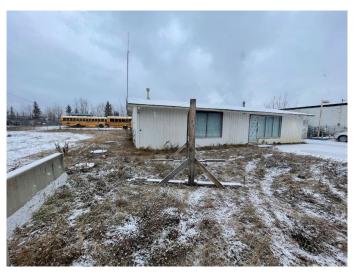

### \$649,700

0 Bedroom, 0.00 Bathroom, Commercial on 1.01 Acres

Riverside, Hinton, Alberta

Land and building for sale, Building "As is Where is". building size approximately 1923 sq ft, shed in back approximately 50 sq ft, lot is just over 1 acre and has a fenced yard.

MLS® # A2180185 Price \$649,700

Bathrooms 0.00 Acres 1.01

Year Built 1967

Type Commercial Sub-Type Warehouse

Status Active