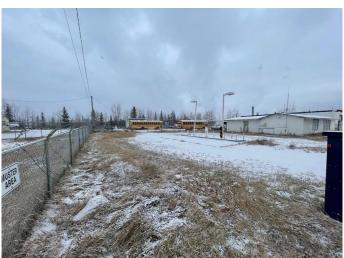

### \$649,700

0 Bedroom, 0.00 Bathroom, Commercial on 1.01 Acres

Riverside, Hinton, Alberta

Land and building for sale, Building "As is Where is". building size approximately 1923 sq ft, shed in back approximately 50 sq ft, lot is just over 1 acre and has a fenced yard.

MLS® # A2180185 Price \$649,700

Bathrooms 0.00 Acres 1.01

Year Built 1967

Type Commercial Sub-Type Warehouse

Status Active