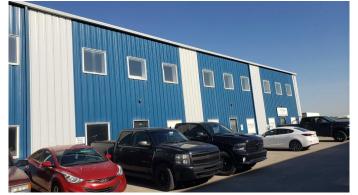

## \$13

0 Bedroom, 0.00 Bathroom, Commercial on 0.00 Acres

Shepard Industrial, Calgary, Alberta

10,800 sf Office/Warehouse with 6,000 sf fenced yard located in Shepard Industrial Park with convenient access to 84th Street, Glenmore, Stoney and Deerfoot trails. The warehouse has storage, radiant heat and make up air. Bring in the New Year in your new location. This property is also listed for sale.

#### **Amenities**

Parking Spaces 9

Interior

Heating Make-up Air, Natural Gas, Radiant

**Exterior** 

Lot Description Landscaped

Roof Metal

Construction Metal Frame, Metal Siding