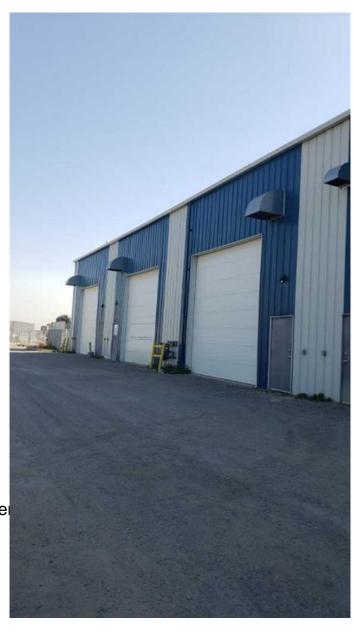

## \$13

0 Bedroom, 0.00 Bathroom, Commercial on 0.00 Acres

Shepard Industrial, Calgary, Alberta

10,800 sf Office/Warehouse with 6,000 sf fenced yard located in Shepard Industrial Park with convenient access to 84th Street, Glenmore, Stoney and Deerfoot trails. The warehouse has storage, radiant heat and make up air. Bring in the New Year in your new location. This property is also listed for sale.

#### **Amenities**

Parking Spaces 9

Interior

Heating Make-up Air, Natural Gas, Radiant

**Exterior** 

Lot Description Landscaped

Roof Metal

Construction Metal Frame, Metal Siding