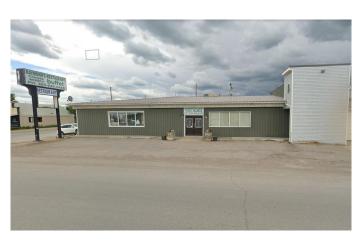

#### \$128,000

0 Bedroom, 0.00 Bathroom, Commercial on 0.00 Acres

NONE, Nanton, Alberta

Price reduced! Great opportunity to own your own family-run turnkey licensed restaurant business in the town of Nanton. Restaurant with 100-seat capacity with conference and banquet facilities. Currently open five days per week. Close to horse-racing, museum, and gas stations.