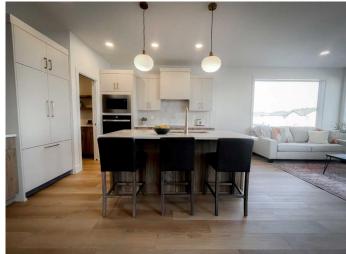

tiled backsplash, and quartz countertops for both the base cabinets and island. Stranville Living's top tier appliance package includes a seamlessly integrated paneled Fisher & Paykel fridge, paneled dishwasher, induction cooktop, built-in hood fan, and a stainless steel wall oven and microwave combo unit. The upper level in the Comrie has a terrific primary suite with a large walk-in closet and ensuite with a tiled shower and dual vanities. Two more bedrooms can be found upstairs with a main bath, large laundry room, and a nice media room with three skylights. High efficient mechanical equipment, Low E windows, and spray foam in the rim joists help keep your heating and cooling costs in check. The pictures are great, but this home must be seen to be appreciated!