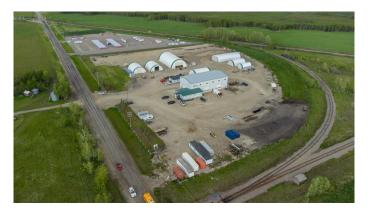

# \$2,800,000 - 3001 23 Street, Didsbury

MLS® #A2182728

### \$2,800,000

0 Bedroom, 0.00 Bathroom, Commercial on 12.45 Acres

NONE, Didsbury, Alberta

Discover an exceptional investment opportunity in Didsbury, Alberta! Nestled on 12.45 acres of prime

industrial land, this property boasts a range of versatile structures and is 100% leased on a 5-year term.

Highlights include:

• The Seller is open to accepting an offer on half of the property, depending on the Buyer's interests.

• A spacious steel-framed welding shop with a remarkable 35' clear span, a 15-ton crane and a 10-ton

crane. 1,837 SF of office space complete with a finished basement for added functionality. • Multiple other buildings on site for storage or industrial uses.

• Phase 2 Environmental report available. • Potential to install Rail Spur