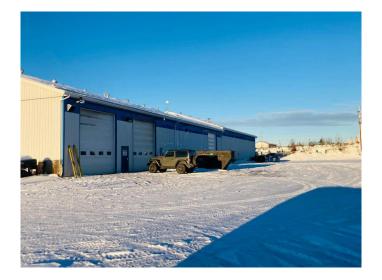

## \$1,599,000

0 Bedroom, 0.00 Bathroom, Commercial on 0.00 Acres

NONE, Whitecourt, Alberta

This 12,300 sq.ft. shop was built in 2006, but looks brand new thanks to regular maintenance and up keep. Commonly know as the Fastenal building it is wood frame construction with metal cladding, while the inside is a mixture of drywall amd metal finish. It is located just off busy Hwy 43 in Whitecourt right behind the Kanata Inn so easily accessible. Sitting on 1.7 fenced acres it is divided into 3 separate leaseable units. All Units have 3 Phase power, natural gas heating with separate metering. Unit B also has Air Conditioning. UNIT A has been leased to the same tenant since 2006 and provides for 5,400 sq. ft. (90 X 60). The Tenant is prepared to sign another 5 year extension in Dec/25. Their space is mostly wide open to accomodate industrial shelving but also had 1 large office, 2 bathrooms, a shop sump, 1 OH door, 2 man doors, 1 Store Front door, 2 levels of windows street side, paved parking and sidewalks. UNIT B offers 4,200 sq.ft. (70 X 60). Includes 2,000 sq. ft. of shop space with 1 OH door plus 2,200 sq.ft. of nicely finished office space providing 2 large partially furnished offices, large conference room with 12 seat Boardroom table, Kitchen/Lunchroom and 2 bathrooms. The upper mezzanine is another 1,200 sq.ft. and has 5 large partially furnished offices. It also had brand new A/C and central vac. Unit C has 2,700 sq.ft. (45 x 60) mostly mechanical shop plus open 400 sq.ft. mezzanine. This space has been leased to the same tenant since 2009. There are also