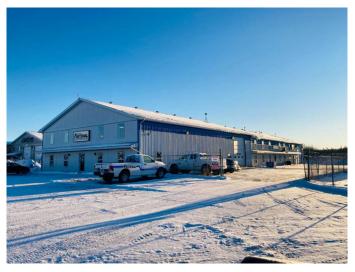

## \$1,599,000

0 Bedroom, 0.00 Bathroom, Commercial on 0.00 Acres

NONE, Whitecourt, Alberta

This 12,300 sq.ft. shop was built in 2006, but looks brand new thanks to regular maintenance and up keep. Commonly know as the Fastenal building it is wood frame construction with metal cladding, while the inside is a mixture of drywall amd metal finish. It is located just off busy Hwy 43 in Whitecourt right behind the Kanata Inn so easily accessible. Sitting on 1.7 fenced acres it is divided into 3 separate leaseable units. All Units have 3 Phase power, natural gas heating with separate metering. Unit B also has Air Conditioning. UNIT A has been leased to the same tenant since 2006 and provides for 5,400 sq. ft. (90 X 60). The Tenant is prepared to sign another 5 year extension in Dec/25. Their space is mostly wide open to accomodate industrial shelving but also had 1 large office, 2 bathrooms, a shop sump, 1 OH door, 2 man doors, 1 Store Front door, 2 levels of windows street side, paved parking and sidewalks. UNIT B offers 4,200 sq.ft. (70 X 60). Includes 2,000 sq. ft. of shop space with 1 OH door plus 2,200 sq.ft. of nicely finished office space providing 2 large partially furnished offices, large conference room with 12 seat Boardroom table, Kitchen/Lunchroom and 2 bathrooms. The upper mezzanine is another 1,200 sq.ft. and has 5 large partially furnished offices. It also had brand new A/C and central vac. Unit C has 2,700 sq.ft. (45 x 60) mostly mechanical shop plus open 400 sq.ft. mezzanine. This space has been leased to the same tenant since 2009. There are also

provisions and service connections to provide for a building extension at this end. The Unit B is currently For Lease, but you could buy the whole shop, put your busines in the middle Bay and offset your costs. With imterest rates coming down now is the perfect time to set up your future and consider this type of investment. AS AN ADDITIONAL BONUS, THE 1.7 ACRES IMMEDIATELY TO THE SOUTH OF THIS PROPERTY CAN ALSO BE PURCHASED SHOULD MORE LAND BE REQUIRED, GIVING YOU 3.4 ACRES.