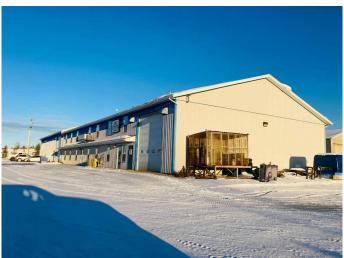

## \$1,599,000

0 Bedroom, 0.00 Bathroom, Commercial on 0.00 Acres

NONE, Whitecourt, Alberta

This 12,300 sq.ft. shop was built in 2006, but looks brand new thanks to regular maintenance and up keep. Commonly know as the Fastenal building it is wood frame construction with metal cladding, while the inside is a mixture of drywall amd metal finish. It is located just off busy Hwy 43 in Whitecourt right behind the Kanata Inn so easily accessible. Sitting on 1.7 fenced acres it is divided into 3 separate leaseable units. All Units have 3 Phase power, natural gas heating with separate metering. Unit B also has Air Conditioning. UNIT A has been leased to the same tenant since 2006 and provides for 5,400 sq. ft. (90 X 60). The Tenant is prepared to sign another 5 year extension in Dec/25. Their space is mostly wide open to accomodate industrial shelving but also had 1 large office, 2 bathrooms, a shop sump, 1 OH door, 2 man doors, 1 Store Front door, 2 levels of windows street side, paved parking and sidewalks. UNIT B offers 4,200 sq.ft. (70 X 60). Includes 2,000 sq. ft. of shop space with 1 OH door plus 2,200 sq.ft. of nicely finished office space providing 2 large partially furnished offices, large conference room with 12 seat Boardroom table, Kitchen/Lunchroom and 2 bathrooms. The upper mezzanine is another 1,200 sq.ft. and has 5 large partially furnished offices. It also had brand new A/C and central vac. Unit C has 2,700 sq.ft. (45 x 60) mostly mechanical shop plus open 400 sq.ft. mezzanine. This space has been leased to the same tenant since 2009. There are also