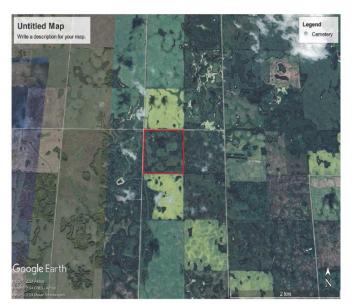

## \$410,000

5 Bedroom, 2.00 Bathroom, Agri-Business on 0.00 Acres

NONE, Rural Clear Hills County, Alberta

LIVE IN PERFECT HARMONY WITH NATURE.- Beautiful country living, located west of Hines Creek. 161 acre quarter section. Over 2100 sq. ft. 5 bedroom house, surrounded by trees and wildlife with approximately 63 acres cleared and seeded into alfalfa and timothy pasture mix. Produces approximately 80 to 100 bales per year. With the small fields winding in and about the trees it is a perfect hunting property. The land can be rented out, the house rented out and excellent hunting property is left for the hunter. Great for the farm life also as it has 2 dugouts offering plenty of water, mature Saskatoon bushes, raspberries bushes and apple trees. A large greenhouse is attached to the house offering easy access from the house. A newer water system was installed in the fall. Easily able to switch from dugout to potable water. Newer water pump and pressure tank approximataely 2 years old. Call now for your own private viewing.