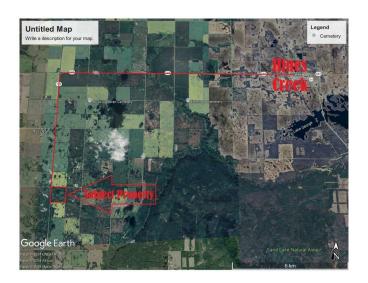

## \$410,000

5 Bedroom, 2.00 Bathroom, Agri-Business on 0.00 Acres

NONE, Rural Clear Hills County, Alberta

LIVE IN PERFECT HARMONY WITH NATURE.- Beautiful country living, located west of Hines Creek. 161 acre quarter section. Over 2100 sq. ft. 5 bedroom house, surrounded by trees and wildlife with approximately 63 acres cleared and seeded into alfalfa and timothy pasture mix. Produces approximately 80 to 100 bales per year. With the small fields winding in and about the trees it is a perfect hunting property. The land can be rented out, the house rented out and excellent hunting property is left for the hunter. Great for the farm life also as it has 2 dugouts offering plenty of water, mature Saskatoon bushes, raspberries bushes and apple trees. A large greenhouse is attached to the house offering easy access from the house. A newer water system was installed in the fall. Easily able to switch from dugout to potable water. Newer water pump and pressure tank approximataely 2 years old. Call now for your own private viewing.