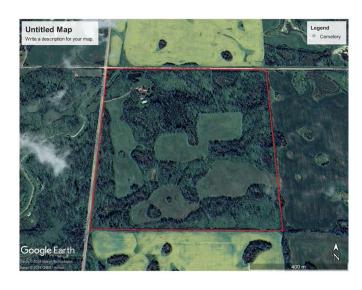

## \$410,000

5 Bedroom, 2.00 Bathroom, Agri-Business on 0.00 Acres

NONE, Rural Clear Hills County, Alberta

LIVE IN PERFECT HARMONY WITH NATURE.- Beautiful country living, located west of Hines Creek. 161 acre quarter section. Over 2100 sq. ft. 5 bedroom house, surrounded by trees and wildlife with approximately 63 acres cleared and seeded into alfalfa and timothy pasture mix. Produces approximately 80 to 100 bales per year. With the small fields winding in and about the trees it is a perfect hunting property. The land can be rented out, the house rented out and excellent hunting property is left for the hunter. Great for the farm life also as it has 2 dugouts offering plenty of water, mature Saskatoon bushes, raspberries bushes and apple trees. A large greenhouse is attached to the house offering easy access from the house. A newer water system was installed in the fall. Easily able to switch from dugout to potable water. Newer water pump and pressure tank approximataely 2 years old. Call now for your own private viewing.