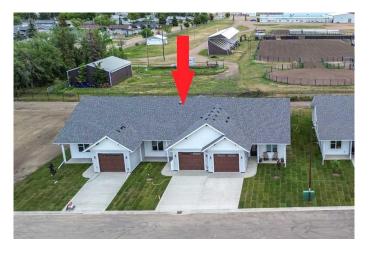

## \$395,000

2 Bedroom, 2.00 Bathroom, 1,161 sqft Residential on 0.09 Acres

Parkdale, Stettler, Alberta

This one-third triplex home with ground level access has just become available in Stettler. Properties like this with no stairs are hard to find making it ideal for anyone using a wheelchair or walker. This home is a fantastic option for people wanting to down size, move off the farm, or just enjoy the luxury of a brand-new home. This home has all the features: upgraded board and batten vinyl siding; triple pane windows; fibreglass wood grain front door; luxury vinyl plank flooring; under floor as well as forced air heat; and so much more. The kitchen is amazing with upgraded, custom, shaker-style kitchen cabinets that reach to the ceiling, an island which allows for extra seating, and a tiled backsplash. The dining area flows into the living room which has big windows and a patio door facing the back yard. This home has a huge primary bedroom with a walk-in closet and a sleek ensuite with a walk-in shower. There is a second bedroom, a main bathroom with a tub and shower, a spacious laundry room, and hall closets for storage. There is an oversized, single car garage with access to the mechanical room. The yard has been landscaped with sod, ready for you to enjoy in this spring. There is a concrete front verandah, sidewalk, driveway, and rear patio. This home is situated in a newly developed neighbourhood in a quiet part of town. The ag grounds are directly behind you, so there are no residential neighbours facing your backyard. This location is great as it is a short

## **Community Information**

Address 4509 B 56a Street Close

Subdivision Parkdale City Stettler

County Stettler No. 6, County of

Province Alberta
Postal Code T0C 2L1