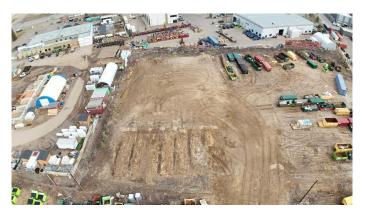

## \$8,500

0 Bedroom, 0.00 Bathroom, Commercial on 0.00 Acres

Gregoire Park, Fort McMurray, Alberta

Premier Commercial Leasing Opportunity in Fort McMurray

Discover unparalleled potential with our exclusive 1-acre laydown lot, strategically located in the thriving heart of industrial and commercial land in Gregoire Park in Fort McMurray. This prime property, available for lease beginning February 1, 2024, presents a unique opportunity for businesses seeking to expand or establish their presence in a dynamic commercial environment.

Strategic Location: Nestled within the bustling town of Fort McMurray, this lot offers easy access to local amenities and transportation networks, making it an ideal hub for operations.

Secure and Gated Facility: Prioritizing your business's security, the property is encompassed within a fully gated area, ensuring peace of mind and a safe environment for your operations.

Energized Site Equipped with reliable power supply, this lot caters to a diverse range of business needs, from construction and storage.

Flexibility and Potential: With ample space and versatile usage options, this lot is a canvas for your entrepreneurial vision, offering numerous possibilities for business growth and development.