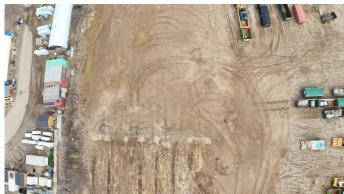

## \$8,500

0 Bedroom, 0.00 Bathroom, Commercial on 0.00 Acres

Gregoire Park, Fort McMurray, Alberta

Premier Commercial Leasing Opportunity in Fort McMurray

Discover unparalleled potential with our exclusive 1-acre laydown lot, strategically located in the thriving heart of industrial and commercial land in Gregoire Park in Fort McMurray. This prime property, available for lease beginning February 1, 2024, presents a unique opportunity for businesses seeking to expand or establish their presence in a dynamic commercial environment.

Strategic Location: Nestled within the bustling town of Fort McMurray, this lot offers easy access to local amenities and transportation networks, making it an ideal hub for operations.

Secure and Gated Facility: Prioritizing your business's security, the property is encompassed within a fully gated area, ensuring peace of mind and a safe environment for your operations.

Energized Site Equipped with reliable power supply, this lot caters to a diverse range of business needs, from construction and storage.

Flexibility and Potential: With ample space and versatile usage options, this lot is a canvas for your entrepreneurial vision, offering numerous possibilities for business growth and development.