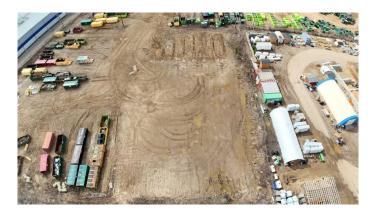

## \$8,500

0 Bedroom, 0.00 Bathroom, Commercial on 0.00 Acres

Gregoire Park, Fort McMurray, Alberta

Premier Commercial Leasing Opportunity in Fort McMurray

Discover unparalleled potential with our exclusive 1-acre laydown lot, strategically located in the thriving heart of industrial and commercial land in Gregoire Park in Fort McMurray. This prime property, available for lease beginning February 1, 2024, presents a unique opportunity for businesses seeking to expand or establish their presence in a dynamic commercial environment.

Strategic Location: Nestled within the bustling town of Fort McMurray, this lot offers easy access to local amenities and transportation networks, making it an ideal hub for operations.

Secure and Gated Facility: Prioritizing your business's security, the property is encompassed within a fully gated area, ensuring peace of mind and a safe environment for your operations.

Energized Site Equipped with reliable power supply, this lot caters to a diverse range of business needs, from construction and storage.

Flexibility and Potential: With ample space and versatile usage options, this lot is a canvas for your entrepreneurial vision, offering numerous possibilities for business growth and development.