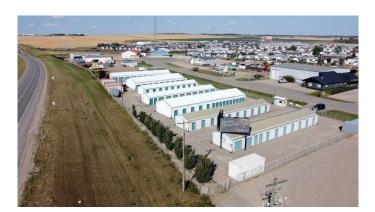

#### NONE, Clairmont, Alberta

Highway frontage Mini Storage with 167 rental units, a digital billboard, and room to increase income \$20,000+ more per month! This established storage facility has been operating in Clairmont just minutes north of Grande Prairie for 20 years. Manage with ease using the onsite automated Kiosk that allows customers to rent a unit, grab a lock and get gate access 24-7! Keep an eye on your investment from anywhere in the world with 11 cameras with remote access and online security. Site link, digigate and insomniac online software all work together. Room to grow: market the digital sign and increase revenue by estimated \$15,000 / month,add additional sea cans to add 30 storage units estimated \$2700/ month, fill to add an additional \$9000/ month! This storage facility is located in the Thriving County of Grande Prairie Alberta home to the Agriculture, Forestry and Oil and Gas economic engine. The hamlet of Clairmont has a population fo 5000+ and is growing and boasts a large seriors center, k-8 school and New Home Construction underway! With 17000+ sqft of rental space, hwy frontage and located in a growing community lock in your investment today!