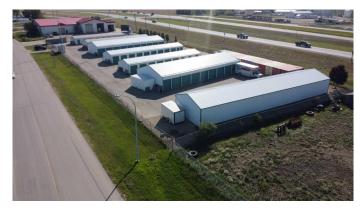

#### NONE, Clairmont, Alberta

Highway frontage Mini Storage with 167 rental units, a digital billboard, and room to increase income \$20,000+ more per month! This established storage facility has been operating in Clairmont just minutes north of Grande Prairie for 20 years. Manage with ease using the onsite automated Kiosk that allows customers to rent a unit, grab a lock and get gate access 24-7! Keep an eye on your investment from anywhere in the world with 11 cameras with remote access and online security. Site link, digigate and insomniac online software all work together. Room to grow: market the digital sign and increase revenue by estimated \$15,000 / month,add additional sea cans to add 30 storage units estimated \$2700/ month, fill to add an additional \$9000/ month! This storage facility is located in the Thriving County of Grande Prairie Alberta home to the Agriculture, Forestry and Oil and Gas economic engine. The hamlet of Clairmont has a population fo 5000+ and is growing and boasts a large seriors center, k-8 school and New Home Construction underway! With 17000+ sqft of rental space, hwy frontage and located in a growing community lock in your investment today!