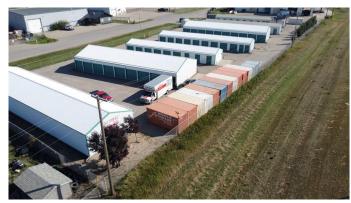

#### NONE, Clairmont, Alberta

Highway frontage Mini Storage with 167 rental units, a digital billboard, and room to increase income \$20,000+ more per month! This established storage facility has been operating in Clairmont just minutes north of Grande Prairie for 20 years. Manage with ease using the onsite automated Kiosk that allows customers to rent a unit, grab a lock and get gate access 24-7! Keep an eye on your investment from anywhere in the world with 11 cameras with remote access and online security. Site link, digigate and insomniac online software all work together. Room to grow: market the digital sign and increase revenue by estimated \$15,000 / month,add additional sea cans to add 30 storage units estimated \$2700/ month, fill to add an additional \$9000/ month! This storage facility is located in the Thriving County of Grande Prairie Alberta home to the Agriculture, Forestry and Oil and Gas economic engine. The hamlet of Clairmont has a population fo 5000+ and is growing and boasts a large seriors center, k-8 school and New Home Construction underway! With 17000+ sqft of rental space, hwy frontage and located in a growing community lock in your investment today!