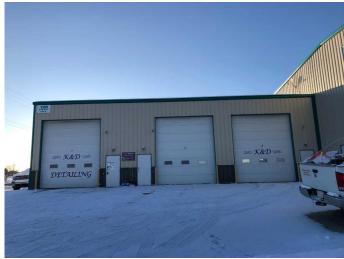

#### \$849,000

0 Bedroom, 0.00 Bathroom, Commercial on 0.00 Acres

Hardisty, Hinton, Alberta

Looking for an investment property with a solid tenant history located on a busy Commercial Crescent in Hinton? This building has 3 long term tenants occupying 4 bays on the lower level and an upstairs rental suite with a four piece bath, two bedrooms and and an open concept kitchen, living and dining area. Building only for sale. Please note \* Building income package will be made available to and approved buyer. Title Insurance policy to maximum of \$350.00 paid for by seller.