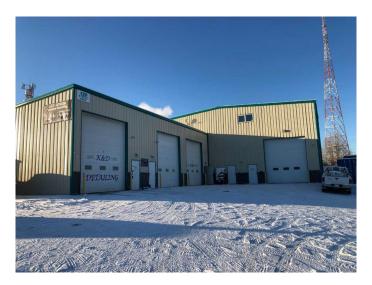

#### \$849,000

0 Bedroom, 0.00 Bathroom, Commercial on 0.00 Acres

Hardisty, Hinton, Alberta

Looking for an investment property with a solid tenant history located on a busy Commercial Crescent in Hinton? This building has 3 long term tenants occupying 4 bays on the lower level and an upstairs rental suite with a four piece bath, two bedrooms and and an open concept kitchen, living and dining area. Building only for sale. Please note \* Building income package will be made available to and approved buyer. Title Insurance policy to maximum of \$350.00 paid for by seller.