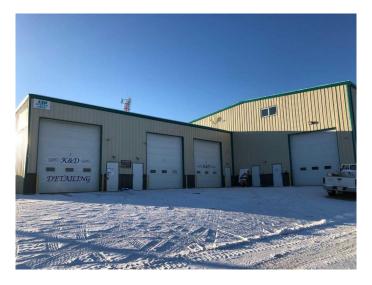

#### \$849,000

0 Bedroom, 0.00 Bathroom, Commercial on 0.00 Acres

Hardisty, Hinton, Alberta

Looking for an investment property with a solid tenant history located on a busy Commercial Crescent in Hinton? This building has 3 long term tenants occupying 4 bays on the lower level and an upstairs rental suite with a four piece bath, two bedrooms and and an open concept kitchen, living and dining area. Building only for sale. Please note \* Building income package will be made available to and approved buyer. Title Insurance policy to maximum of \$350.00 paid for by seller.