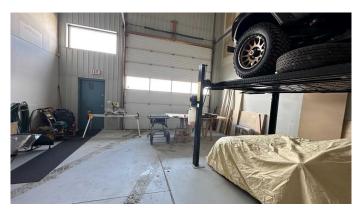

#### \$13

0 Bedroom, 0.00 Bathroom, Commercial on 2.25 Acres

NONE, Crossfield, Alberta

Industrial Bays in this Industrial building in Crossfield for rent. 3000 and 6000 sq ft bays available. Rent is \$12.50 per sq ft NNN (+ power, gas, water, Taxes, insurance, & common area costs). The triple net costs are \$3.09 for 2024.