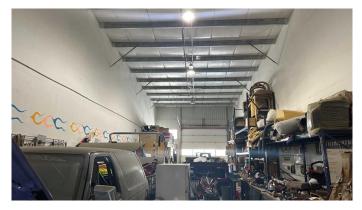

#### \$13

0 Bedroom, 0.00 Bathroom, Commercial on 2.25 Acres

NONE, Crossfield, Alberta

Industrial Bays in this Industrial building in Crossfield for rent. 3000 and 6000 sq ft bays available. Rent is \$12.50 per sq ft NNN (+ power, gas, water, Taxes, insurance, & common area costs). The triple net costs are \$3.09 for 2024.