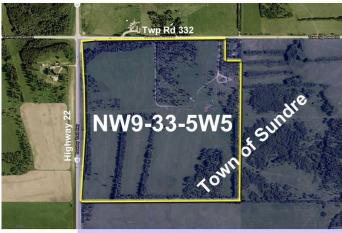

# \$1,100,000 - 0 Nw9-33-5w5, Sundre

MLS® #A2184657

#### \$1,100,000

0 Bedroom, 0.00 Bathroom, Land on 80.00 Acres

NONE, Sundre, Alberta

80 ACRES OF COMMERCIAL LAND! Boasting HALF A MILE OF HWY 22 FRONTAGE, this 80 acre parcel is part of the proposed Sundre Hills Area Structure Plan and offers the opportunity to be an integral part of the vision for this rural Alberta area. This portion of the ASP is designated for COMMERCIAL DEVELOPMENT and could host a variety of businesses to support the town as it grows. This ASP is very close to being finalized, and the commercial side of the land will likely be the first area to burst with development! Sundre is ripe with potential, with a diverse economy that spreads across numerous sectors: Agriculture, Forestry, Oil & Gas, Aggregate, Health Services and Tourism. Don't miss out on this 80 acre ground floor opportunity to be a part of the future! (Subject to subdivision approval from the Town of Sundre, Reference A2184656 for the full quarter section which is available as a whole.)

## **Community Information**

| 0 Nw9-33-5w5         |
|----------------------|
| NONE                 |
| Sundre               |
| Mountain View County |
| Alberta              |
| TOM 1X0              |
|                      |