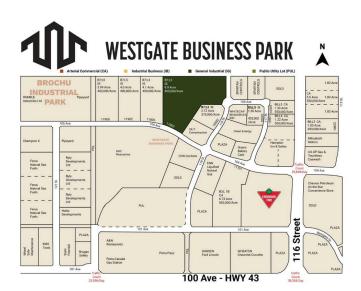

## \$3,960,000

0 Bedroom, 0.00 Bathroom, Land on 9.90 Acres

Westgate., Grande Prairie, Alberta

Final Phase of Westgate Business Park. Providing you access to the thriving economies in the oil & gas, agriculture, and forestry industries. This High visibility 9.99 -acre Industrial lot offers direct access to all major transportation routes. Close to Grande Prairie Regional Airport and the new Grande Prairie Regional Hospital. Grande Prairie is the service hub for northern Alberta and British Columbia, with a demographic service area of more than 275,000 people. Limited premier lots still available and this is the ideal place to build your business. Wexford offers build-to-suit options to bring your design plans to life. Call a commercial REALTOR® today for more information.

## **Community Information**

| Address     | 11802 104 Avenue |
|-------------|------------------|
| Subdivision | Westgate.        |
| City        | Grande Prairie   |

| County<br>Province<br>Postal Code       | Grande Prairie<br>Alberta<br>T8V 8B5             |  |
|-----------------------------------------|--------------------------------------------------|--|
| <b>Amenities</b><br>Utilities           | Electricity at Lot Line, Natural Gas at Lot Line |  |
| Exterior                                |                                                  |  |
| Lot Description                         | City Lot                                         |  |
| Additional Information                  |                                                  |  |
| Date Listed<br>Days on Market<br>Zoning | January 7th, 2025<br>230<br>IG                   |  |
| Listing Details                         |                                                  |  |