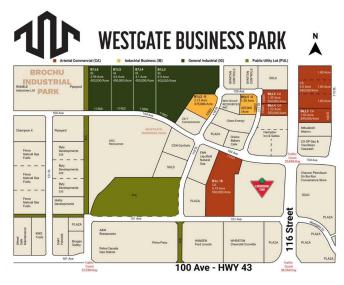

## \$3,960,000

0 Bedroom, 0.00 Bathroom, Land on 9.90 Acres

Westgate., Grande Prairie, Alberta

Final Phase of Westgate Business Park. Providing you access to the thriving economies in the oil & gas, agriculture, and forestry industries. This High visibility 9.99 -acre Industrial lot offers direct access to all major transportation routes. Close to Grande Prairie Regional Airport and the new Grande Prairie Regional Hospital. Grande Prairie is the service hub for northern Alberta and British Columbia, with a demographic service area of more than 275,000 people. Limited premier lots still available and this is the ideal place to build your business. Wexford offers build-to-suit options to bring your design plans to life. Call a commercial REALTOR® today for more information.

## **Community Information**

| Address     | 11802 104 Avenue |
|-------------|------------------|
| Subdivision | Westgate.        |
| City        | Grande Prairie   |

| County<br>Province<br>Postal Code       | Grande Prairie<br>Alberta<br>T8V 8B5             |  |
|-----------------------------------------|--------------------------------------------------|--|
| <b>Amenities</b><br>Utilities           | Electricity at Lot Line, Natural Gas at Lot Line |  |
| Exterior                                |                                                  |  |
| Lot Description                         | City Lot                                         |  |
| Additional Information                  |                                                  |  |
| Date Listed<br>Days on Market<br>Zoning | January 7th, 2025<br>230<br>IG                   |  |
| Listing Details                         |                                                  |  |