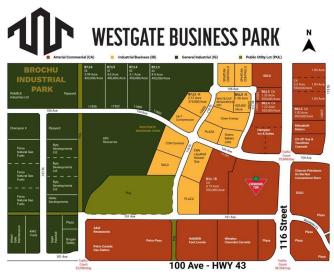

## \$3,960,000

0 Bedroom, 0.00 Bathroom, Land on 9.90 Acres

Westgate., Grande Prairie, Alberta

Final Phase of Westgate Business Park. Providing you access to the thriving economies in the oil & gas, agriculture, and forestry industries. This High visibility 9.99 -acre Industrial lot offers direct access to all major transportation routes. Close to Grande Prairie Regional Airport and the new Grande Prairie Regional Hospital. Grande Prairie is the service hub for northern Alberta and British Columbia, with a demographic service area of more than 275,000 people. Limited premier lots still available and this is the ideal place to build your business. Wexford offers build-to-suit options to bring your design plans to life. Call a commercial REALTOR® today for more information.

## **Community Information**

| Address     | 11802 104 Avenue |
|-------------|------------------|
| Subdivision | Westgate.        |
| City        | Grande Prairie   |

| County<br>Province<br>Postal Code       | Grande Prairie<br>Alberta<br>T8V 8B5             |  |
|-----------------------------------------|--------------------------------------------------|--|
| <b>Amenities</b><br>Utilities           | Electricity at Lot Line, Natural Gas at Lot Line |  |
| Exterior                                |                                                  |  |
| Lot Description                         | City Lot                                         |  |
| Additional Information                  |                                                  |  |
| Date Listed<br>Days on Market<br>Zoning | January 7th, 2025<br>230<br>IG                   |  |
| Listing Details                         |                                                  |  |