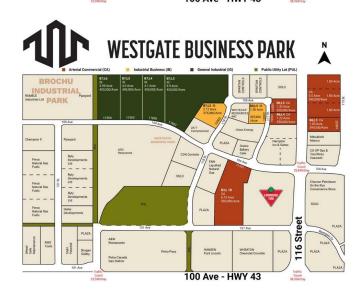

### \$730,170

0 Bedroom, 0.00 Bathroom, Land on 1.83 Acres

Westgate., Grande Prairie, Alberta

Final Phase of Westgate Business Park, Grande Prairie's premier power center for retail and commercial business.

Full Municipal services available on this 1.83 Acre commercial lot that offers over 152 feet of frontage on 116 street.

Direct access to all major transportation routes. Close to Grande Prairie Regional Airport and the new Grande Prairie Regional Hospital with signalized intersections. Highest standards of development with wide roads and sidewalks. Wexford Developments offers build-to-suit options to bring any design to life for your business.

#### **Community Information**

Address 10602 115 Street

Subdivision Westgate.

City Grande Prairie

County Grande Prairie

Province Alberta
Postal Code T8V 8B5

**Exterior** 

Lot Description City Lot