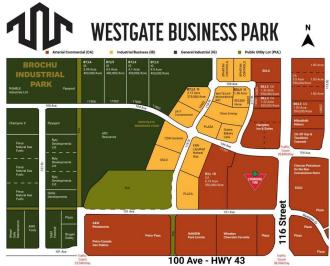

### \$730,170

0 Bedroom, 0.00 Bathroom, Land on 1.83 Acres

Westgate., Grande Prairie, Alberta

Final Phase of Westgate Business Park, Grande Prairie's premier power center for retail and commercial business.

Full Municipal services available on this 1.83 Acre commercial lot that offers over 152 feet of frontage on 116 street.

Direct access to all major transportation routes. Close to Grande Prairie Regional Airport and the new Grande Prairie Regional Hospital with signalized intersections. Highest standards of development with wide roads and sidewalks. Wexford Developments offers build-to-suit options to bring any design to life for your business.

#### **Community Information**

Address 10602 115 Street

Subdivision Westgate.

City Grande Prairie

County Grande Prairie

Province Alberta
Postal Code T8V 8B5

**Exterior** 

Lot Description City Lot