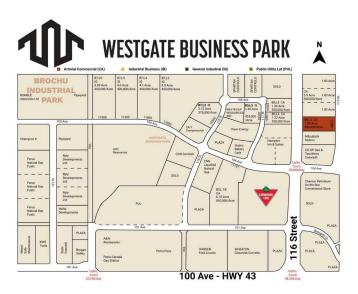

### \$730,170

0 Bedroom, 0.00 Bathroom, Land on 1.83 Acres

Westgate., Grande Prairie, Alberta

Final Phase of Westgate Business Park, Grande Prairie's premier power center for retail and commercial business.

Full Municipal services available on this 1.83 Acre commercial lot that offers over 152 feet of frontage on 116 street.

Direct access to all major transportation routes. Close to Grande Prairie Regional Airport and the new Grande Prairie Regional Hospital with signalized intersections. Highest standards of development with wide roads and sidewalks. Wexford Developments offers build-to-suit options to bring any design to life for your business.

#### **Community Information**

Address 10602 115 Street

Subdivision Westgate.

City Grande Prairie

County Grande Prairie

Province Alberta
Postal Code T8V 8B5

**Exterior** 

Lot Description City Lot