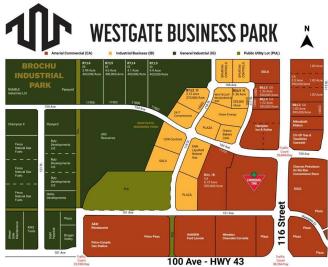

#### \$3,701,500

0 Bedroom, 0.00 Bathroom, Land on 6.73 Acres

Westgate., Grande Prairie, Alberta

Final Phase of Westgate Business Park,
Grande Prairie's premier power center for retail and commercial business. Full Municipal services available on this 6.72 Acre commercial lot which sits directly next to the new Canadian tire. Direct access to all major transportation routes. Close to Grande Prairie Regional Airport and the new Grande Prairie Regional Hospital with signalized intersections. Highest standards of development with wide roads and sidewalks. Wexford Developments offers build-to-suit options to bring any design to life for your business. Call your Commercial REALTOR ® today for additional information.

### **Community Information**

Address 11701 104 Avenue

Subdivision Westgate.

City Grande Prairie
County Grande Prairie

Province Alberta

Postal Code T8V 8B5

**Amenities** 

Utilities Electricity at Lot Line, Natural Gas at Lot Line

#### **Additional Information**

Date Listed January 7th, 2025

Days on Market 230 Zoning CA