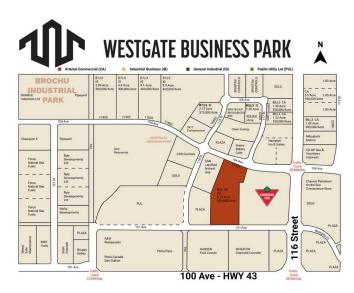

#### \$3,701,500

0 Bedroom, 0.00 Bathroom, Land on 6.73 Acres

Westgate., Grande Prairie, Alberta

Final Phase of Westgate Business Park,
Grande Prairie's premier power center for retail and commercial business. Full Municipal services available on this 6.72 Acre commercial lot which sits directly next to the new Canadian tire. Direct access to all major transportation routes. Close to Grande Prairie Regional Airport and the new Grande Prairie Regional Hospital with signalized intersections. Highest standards of development with wide roads and sidewalks. Wexford Developments offers build-to-suit options to bring any design to life for your business. Call your Commercial REALTOR ® today for additional information.

### **Community Information**

Address 11701 104 Avenue

Subdivision Westgate.

City Grande Prairie
County Grande Prairie

Province Alberta

Postal Code T8V 8B5

**Amenities** 

Utilities Electricity at Lot Line, Natural Gas at Lot Line

#### **Additional Information**

Date Listed January 7th, 2025

Days on Market 230 Zoning CA