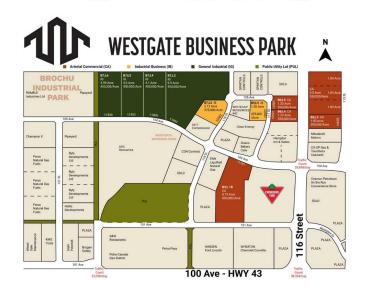

#### \$3,701,500

0 Bedroom, 0.00 Bathroom, Land on 6.73 Acres

Westgate., Grande Prairie, Alberta

Final Phase of Westgate Business Park,
Grande Prairie's premier power center for retail and commercial business. Full Municipal services available on this 6.72 Acre commercial lot which sits directly next to the new Canadian tire. Direct access to all major transportation routes. Close to Grande Prairie Regional Airport and the new Grande Prairie Regional Hospital with signalized intersections. Highest standards of development with wide roads and sidewalks. Wexford Developments offers build-to-suit options to bring any design to life for your business. Call your Commercial REALTOR ® today for additional information.

### **Community Information**

Address 11701 104 Avenue

Subdivision Westgate.

City Grande Prairie
County Grande Prairie

Province Alberta

Postal Code T8V 8B5

**Amenities** 

Utilities Electricity at Lot Line, Natural Gas at Lot Line

#### **Additional Information**

Date Listed January 7th, 2025

Days on Market 230 Zoning CA