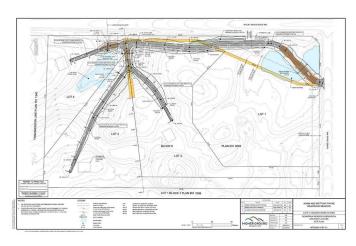

## \$725,000

0 Bedroom, 0.00 Bathroom, Land on 4.03 Acres

NONE, Rural Rocky View County, Alberta

LOT 4 is the lot that is being offered for sale. Take advantage of one the very few 4 acre lots available in Bearspaw, just steps from the City Limits. This private lot is FULLY SERVICED, treed and is BEAUTIFUL. Easy access to everything. Shopping, YMCA, everything you'd need. No architectural controls in place. Build what you want, when you want. Don't wait too long, this opportunity will not last. The main road in will be paved once the construction has been completed on the homes.Call with any question!