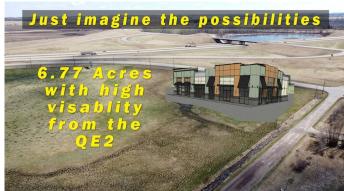

## \$950,000

0 Bedroom, 0.00 Bathroom, Land on 6.77 Acres

South Innisfail, Innisfail, Alberta

6.77 acres with amazing highway visibility. property faces the QE2 and HWY 54 overpass on the south end of the beautiful town of Innisfail. Zoned for future development but identified for highway commercial. Vendor would be willing to sell smaller parcels based on Town of Innisfail development approval. Vendor financing is also an option.