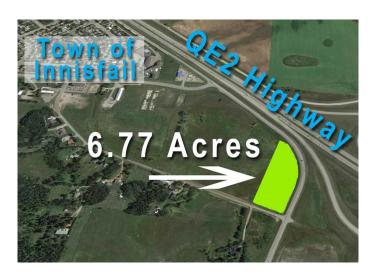

## \$950,000

0 Bedroom, 0.00 Bathroom, Land on 6.77 Acres

South Innisfail, Innisfail, Alberta

6.77 acres with amazing highway visibility. property faces the QE2 and HWY 54 overpass on the south end of the beautiful town of Innisfail. Zoned for future development but identified for highway commercial. Vendor would be willing to sell smaller parcels based on Town of Innisfail development approval. Vendor financing is also an option.