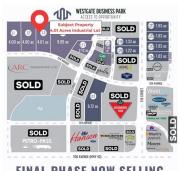

## \$1,600,000

0 Bedroom, 0.00 Bathroom, Land on 4.01 Acres

Westgate., Grande Prairie, Alberta

Final Phase of Westgate Business Park. Providing you access to the thriving economies in the oil & gas, agriculture, and forestry industries. This High visibility 4.01 -Acre Industrial lot offers direct access to all major transportation routes. Close to Grande Prairie Regional Airport and the new Grande Prairie Regional Hospital. Grande Prairie is the service hub for northern Alberta and British Columbia, with a demographic service area of more than 275,000 people. Limited premier lots still available and this is the ideal place to build your business. Wexford offers build-to-suit options to bring your design plans to life. Call a commercial REALTOR® today for more information.

# **Community Information**

Address 11806 104 Avenue

Subdivision Westgate.

City Grande Prairie

FINAL PHASE NOW SELLING

County Grande Prairie

Province Alberta
Postal Code T8V 8B5