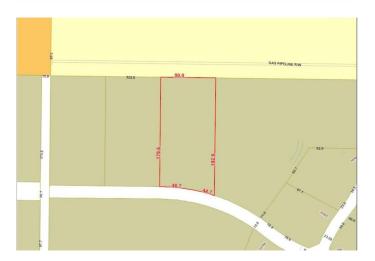

## \$1,600,000

0 Bedroom, 0.00 Bathroom, Land on 4.01 Acres

Westgate., Grande Prairie, Alberta

Final Phase of Westgate Business Park. Providing you access to the thriving economies in the oil & gas, agriculture, and forestry industries. This High visibility 4.01 -Acre Industrial lot offers direct access to all major transportation routes. Close to Grande Prairie Regional Airport and the new Grande Prairie Regional Hospital. Grande Prairie is the service hub for northern Alberta and British Columbia, with a demographic service area of more than 275,000 people. Limited premier lots still available and this is the ideal place to build your business. Wexford offers build-to-suit options to bring your design plans to life. Call a commercial REALTOR® today for more information.

## **Exterior**

Lot Description City Lot

## **Additional Information**

Date Listed January 7th, 2025

Days on Market 191 Zoning IB