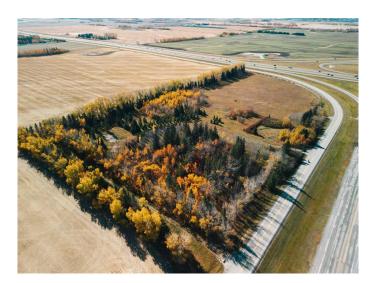

## \$1,299,900 - 36579 Highway 2 Service Road Nb Road N, Rural Red Deer County

MLS® #A2186105

\$1,299,900

0 Bedroom, 0.00 Bathroom, Land on 19.95 Acres

NONE, Rural Red Deer County, Alberta

VACANT LAND East of the Overpass of Hwy 2 & Hwy 42. This property is right on the south east corner and runs parallel to both highways for incredible exposure. Zoned as agriculture but if the zoning were changed this would make for a great location for commercial, retail mix or future industrial site. The entire parcel is on higher ground which makes for good water drainage. There is Power at the property line, Gas (Is on Property, No Meter) & Water (Well As Is Where Is) on property but no sewer set up.

## **Community Information**

Address 36579 Highway 2 Service Ro

Subdivision NONE

City Rural Red Deer County

County Red Deer County

Province Alberta

Postal Code T0M 1R0

**Amenities** 

Utilities Electricity Available, Natural Gas Available

**Exterior** 

Lot Description Few Trees, Pasture

## **Additional Information**

Date Listed January 20th, 2025

Days on Market 106 Zoning AG