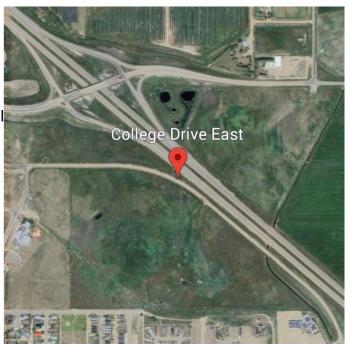

# \$2,064,300 - Portion Of Ne 33 College Drive, Brooks

MLS® #A2186515

\$2,064,300

0 Bedroom, 0.00 Bathroom, Land on 29.49 Acres

NONE, Brooks, Alberta

Prime 29.49 Acre Development Opportunity in Brooks

Seize this exceptional opportunity to develop an 29.49 acre parcel of land, strategically located on the south side of Highway 1 in the vibrant City of Brooks. Boasting Direct Control (DC) zoning, this property offers unparalleled flexibility, allowing for a wide variety of residential and commercial uses at the discretion of the City of Brooks. Whether you envision a thriving mixed use community, commercial hub, or diverse residential development, this parcel is poised to accommodate your vision.

Ideally situated near key amenities, including the Francophone School École Le Ruisseau, Medicine Hat College (Brooks Campus), and the established Meadowbrook residential neighborhood, this property is primed for growth. With its close proximity to Highway 1, it offers excellent visibility and accessibility, making it an attractive option for developers and investors.